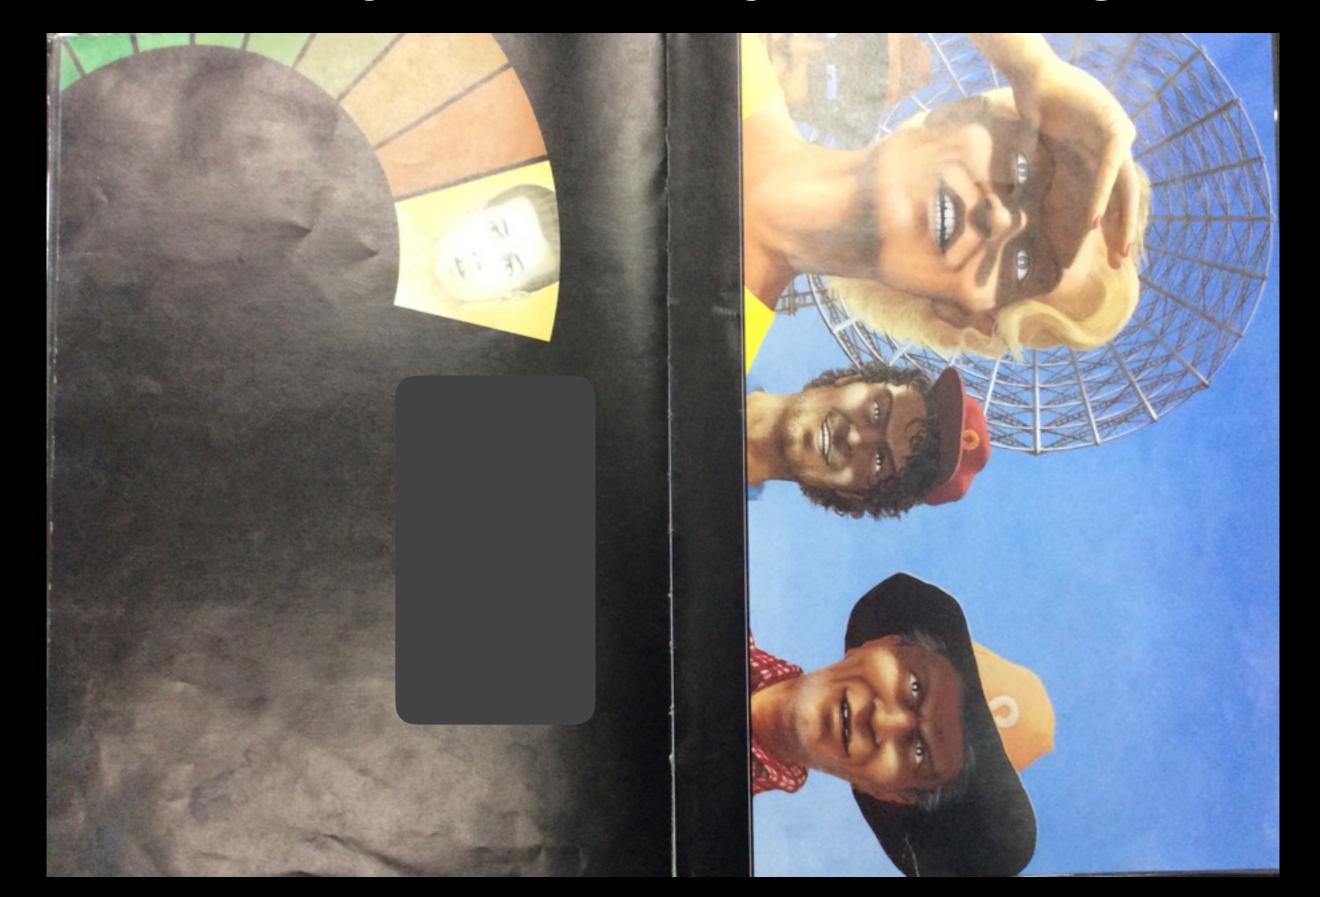

te a Possible Prediction in a narrative retell structure.



### Why do you think this page is all black?



# Still predominately black! What is your eye drawn to?



# What do you see? What do you think? What do you wonder?



# What are you noticing?



### Look closely at the direction of the book.



# What are you feeling? What impression are you getting from the image?



#### Do you think he should be going into the water?



## Why is he looking back?



## What do you think is happening here?



# What are you seeing now?



### Why is the water tower always in a frame?



## Where is he running or why is he running?



#### Have you noticed the direction of everyone's stares?



#### What has happened to the direction of the images?



## What do you think they are looking at?



# What the?



A refreshing swim or...



## All looks ok or is it...