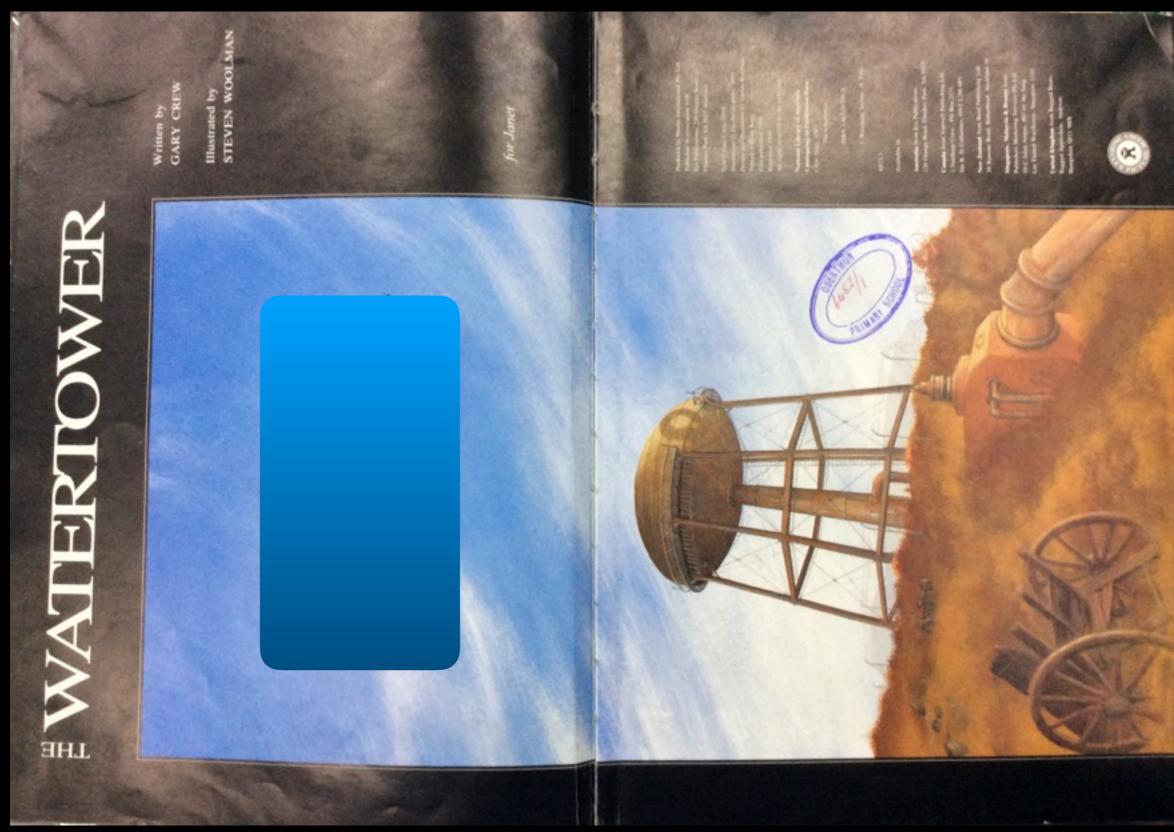

# What do you see? What do you think? What do you wonder?

# What are you noticing?

# What are you seeing now?