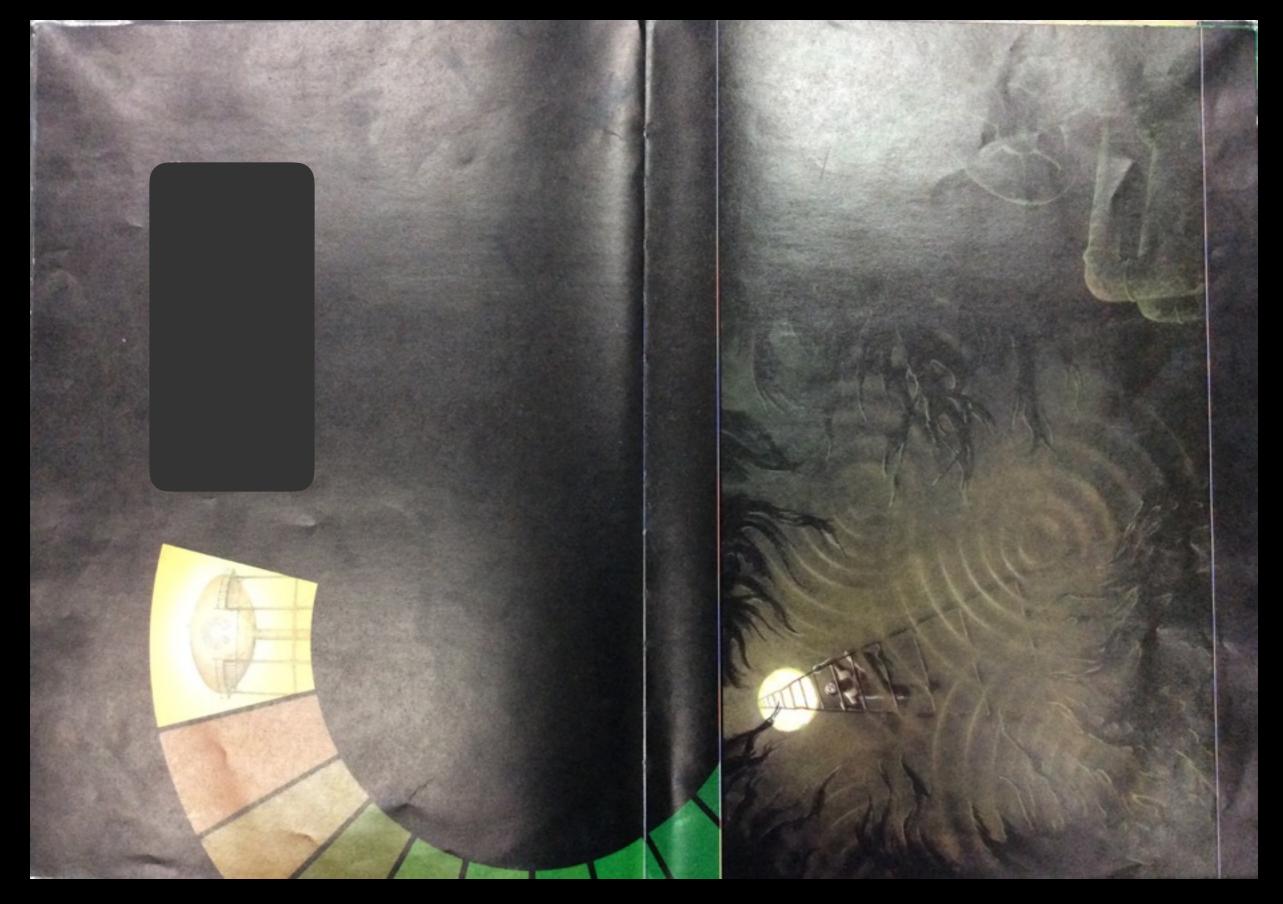

Prediction - What is the purpose of this text?

Applying your knowledge of viewing codes and convections analyse what is happening in the text.

#### Task:

You will be required to complete a Possible Prediction in a narrative retell structure.



### Why do you think this page is all black?



# Still predominately black! What is your eye drawn to?



# What do you see? What do you think? What do you wonder?



# What are you noticing?



### Look closely at the direction of the book.



# What are you feeling? What impression are you getting from the image?



#### Do you think he should be going into the water?



## Why is he looking back?



## What do you think is happening here?



# What are you seeing now?



### Why is the water tower always in a frame?



## Where is he running or why is he running?



#### Have you noticed the direction of everyone's stares?



#### What has happened to the direction of the images?



## What do you think they are looking at?



# What the?



A refreshing swim or...



## All looks ok or is it...