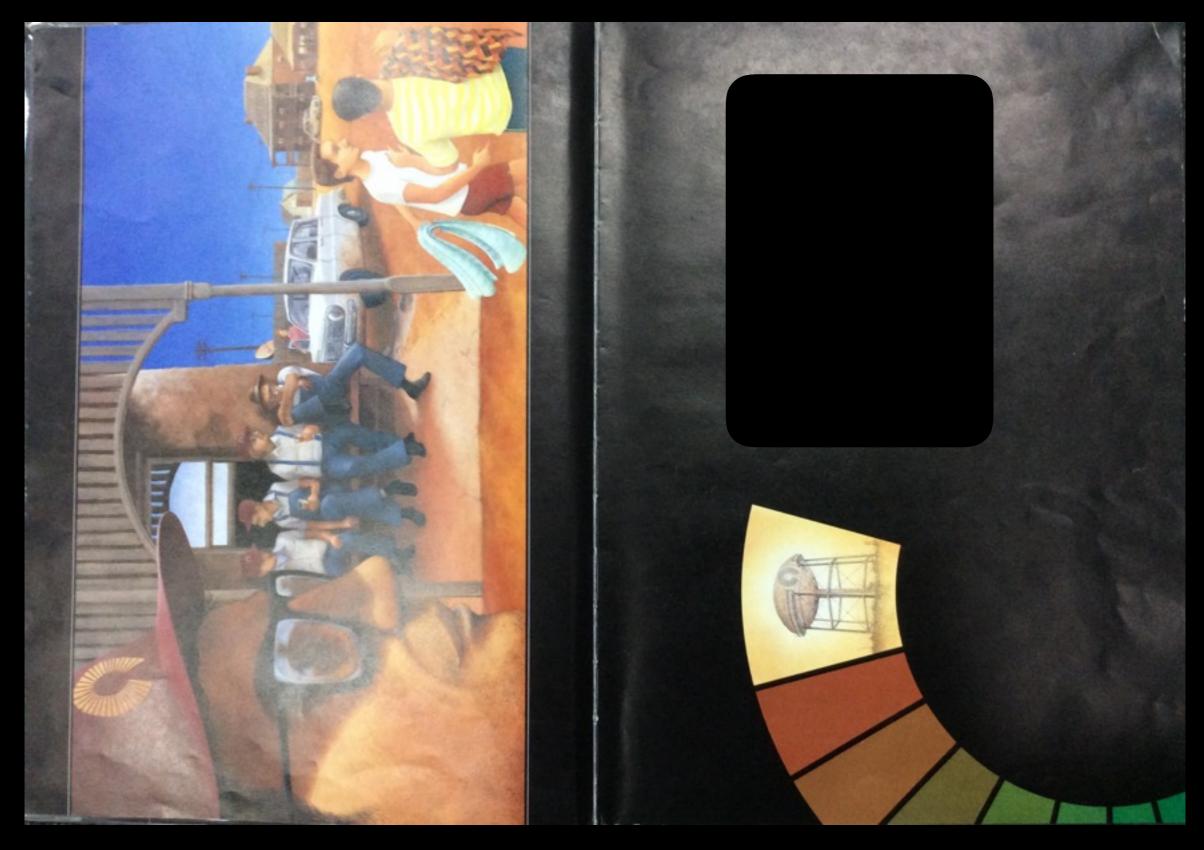

### Why do you think this page is all black?

# Still predominately black! What is your eye drawn to?

### Look closely at the direction of the book.

### Why is the water tower always in a frame?