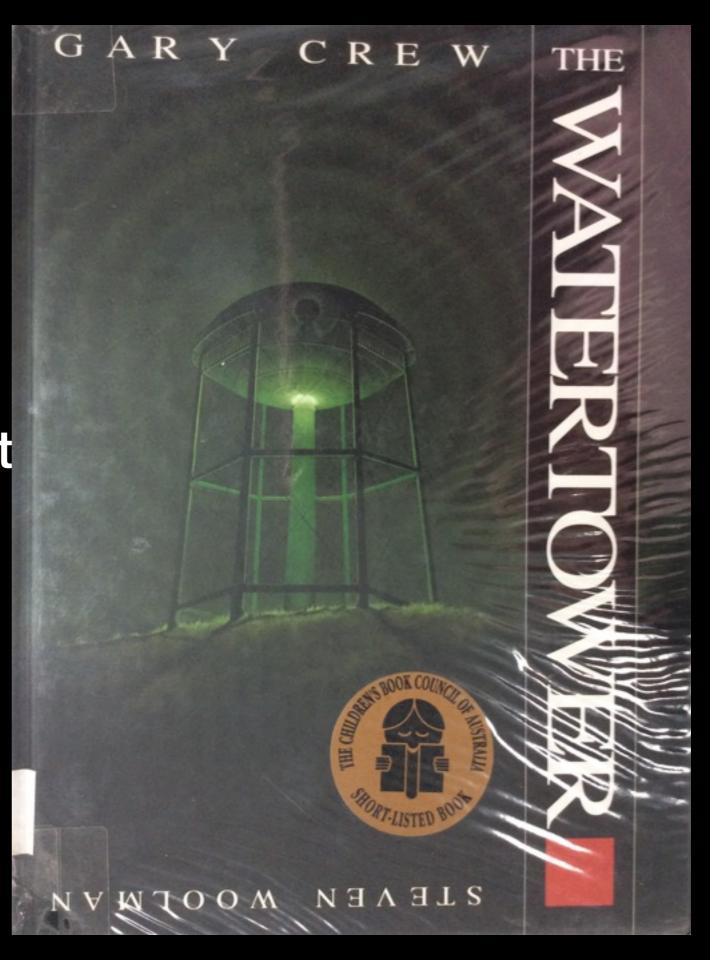

### Why do you think this page is all black?

# Still predominately black! What is your eye drawn to?

### Look closely at the direction of the book.

### Why is the water tower always in a frame?